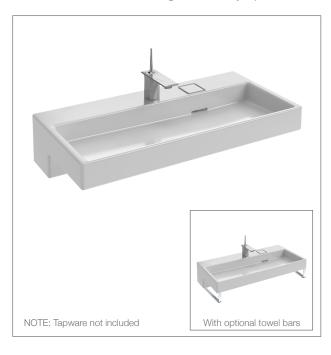

### **Product**

ullet Terrace<sup>TM</sup> 1000mm wall hung basin / vanity top

### **Features**

- Single wall hung basin.
- FreeDrain® waste with integrated overflow.
- One pre-drilled tap hole.
- Colour finish: White.
- Material: Ceramic.