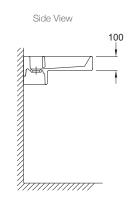

# **Installation Notes:**

- The Terrace<sup>™</sup> vanity top / basin must be fixed to nogs in the wall.
- The Kohler DN40 bottle trap (98461A-CP) together with a DN32 to DN40 outlet adapter (1304872) is a suitable plumbing solution for the Terrace wall hung basin.