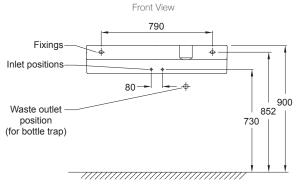

# **Installation Notes:**

- The Terrace<sup>™</sup> vanity top / basin must be fixed to nogs in the wall.
- The Kohler DN40 bottle trap (98461A-CP) together with a DN32 to DN40 outlet adapter (1304872) is a suitable plumbing solution for the Terrace wall hung basin.