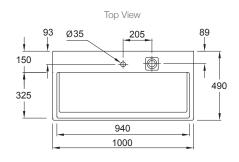

### **Product**

ullet Terrace<sup>TM</sup> 1000mm wall hung basin / vanity top

## Kohler Code XC112K-00

### **Features**

- Single wall hung basin.
- FreeDrain® waste with integrated overflow.
- One pre-drilled tap hole.
- Colour finish: White.
- Material: Ceramic.

## **Included Components**

- FreeDrain® waste with integrated overflow.
- Fastners for wall-hung installation.



### **Related Products**

- Terrace<sup>™</sup> 1000mm vanity cabinet (EB1187-G1C)
- Terrace<sup>™</sup> towel bars (E4905-CP and E4906-CP)
- Stance<sup>™</sup> tapware

## **Technical Details**



Weight: 32 kg Approx.





# **Installation Notes:**

- The Terrace<sup>™</sup> vanity top / basin must be fixed to nogs in the wall.
- The Kohler DN40 bottle trap (98461A-CP) together with a DN32 to DN40 outlet adapter (1304872) is a suitable plumbing solution for the Terrace wall hung basin.